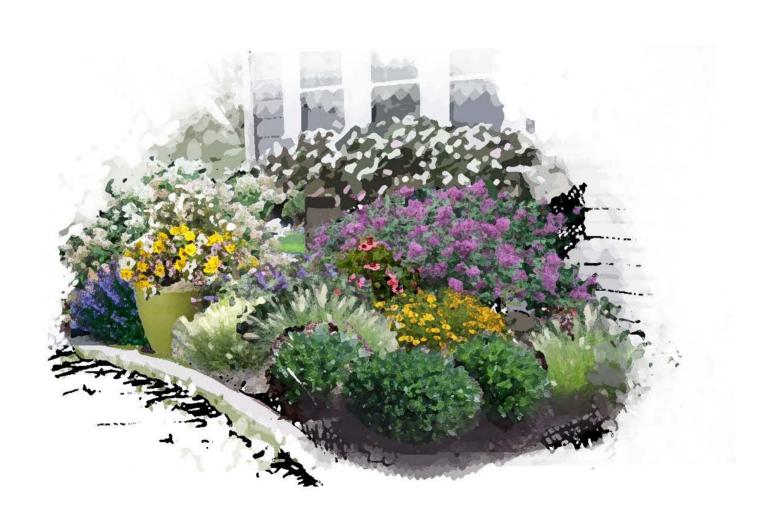

## **Mixed Garden for Sun**

| # | Common<br>Name                         | Width<br>(Spacing) |
|---|----------------------------------------|--------------------|
| 3 | Dazzleberry<br>Stonecrop<br>(Sedum)    | 24"                |
| 4 | Little Bunny<br>Mini Fountain<br>Grass | 18"                |
| 1 | Pugster Blue<br>Butterfly Bush         | 36"                |
| 1 | Cat's Pajamas<br>Catmint               | 20"                |
| 1 | Neon Star<br>Dianthus                  | 14"                |
| 1 | Ruby Star<br>Coneflower                | 18"                |
| 1 | Tuscan Gold<br>False Sunflower         | 18"                |
| 1 | Dark Purple<br>Bloomerang Lilac        | 5'                 |
| 1 | Quickfire<br>Hydrangea                 | 5'                 |