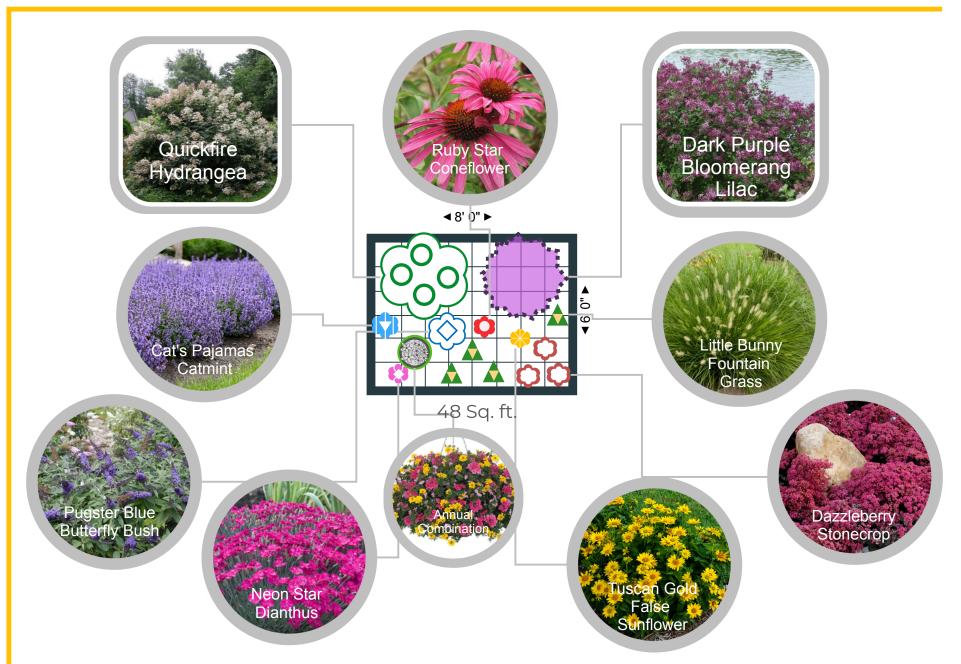

For larger spaces, repeat the design as necessary to fill the space, adjusting the quantities needed when purchasing. The diagram reflects plants at 3/4 mature size. This is a conceptual designs to provide general guidelines for your reference and is hardiness zone appropriate for zone 5 or less. Lurveys is not responsible for the health of the plants or the effect of the garden as installed.

## **Mixed Garden for Sun**

| # | Common<br>Name                         | Width<br>(Spacing) |
|---|----------------------------------------|--------------------|
| 3 | Dazzleberry<br>Stonecrop<br>(Sedum)    | 24"                |
| 4 | Little Bunny<br>Mini Fountain<br>Grass | 18"                |
| 1 | Pugster Blue<br>Butterfly Bush         | 36"                |
| 1 | Cat's Pajamas<br>Catmint               | 20"                |
| 1 | Neon Star<br>Dianthus                  | 14"                |
| 1 | Ruby Star<br>Coneflower                | 18"                |
| 1 | Tuscan Gold<br>False Sunflower         | 18"                |
| 1 | Dark Purple<br>Bloomerang Lilac        | 5'                 |
| 1 | Quickfire<br>Hydrangea                 | 5'                 |