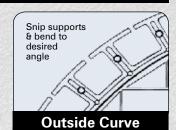

# Advantages & Benefits

- One piece system does it all; straight, curved, or even a complete radius, without waste
- Open design allows for grass growth along paver border creating a strong yet invisible edge
- Interlock and spike ends together, ensuring a secure connection with extra support
- Rugged injection moulded plastic ensures the strongest edge designed for commercial, vehicular and patio or walkway applications
- Easy to install before or after the pavers have been laid
- Snap Edge® requires no extra connectors for a permanent piece to piece connection
- Convenient and efficient packaging makes it easy to handle and transport