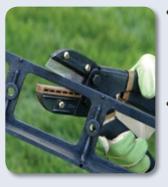

# **Easy Installation**

Ends interlock with ease & spike together for extra support, forming a tightly sealed joint with superior strength

### **Secure Interlocking Ends**

**Outside Corner** 