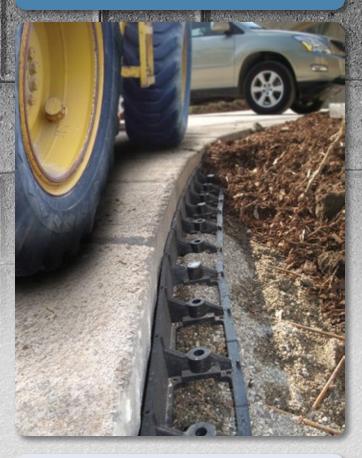

# Advantages & Benefits

- One piece system does it all; straight, curved, or even a complete radius, without waste
- Open design allows for grass growth along paver border creating a strong yet invisible edge
- Interlock and spike ends together, ensuring a secure connection with extra support
- Rugged injection moulded plastic ensures the strongest edge designed for commercial, vehicular and patio or walkway applications
- Easy to install before or after the pavers have been laid
- Snap Edge® requires no extra connectors for a permanent piece to piece connection
- Convenient and efficient packaging makes it easy to handle and transport

# **Easy Installation**

Ends interlock with ease & spike together for extra support, forming a tightly sealed joint with superior strength