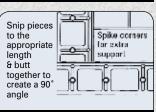

# **Easy Installation**

Ends interlock with ease & spike together for extra support, forming a tightly sealed joint with superior strength