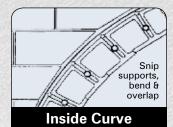

# Advantages & Benefits

- One piece system does it all; straight, curved, or even a complete radius, without waste
- Open design allows for grass growth along paver border creating a strong yet invisible edge
- Interlock and spike ends together, ensuring a secure connection with extra support
- Rugged injection moulded plastic ensures the strongest edge designed for commercial, vehicular and patio or walkway applications
- Easy to install before or after the pavers have been laid
- Snap Edge® requires no extra connectors for a permanent piece to piece connection
- Convenient and efficient packaging makes it easy to handle and transport