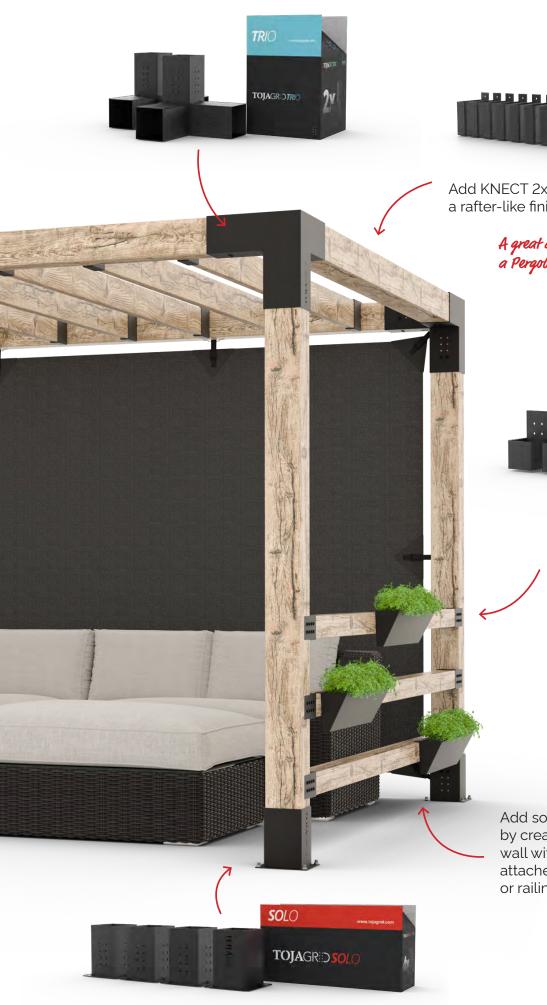

2022 PRICING

Add a SHADE SAIL to the sides for privacy or on top to create a shaded structure.

Did you know our SHADE SAILS help protect from 85% UVA/UVB rays

TOJAGR D

Add KNECT 2x6 Side Brackets to a structure for a semi private wall or visual accent!

This cau also be doue with the 4x4 KNECT bracket

Add a Toja Grid table to any structure. A great place for drinks so you don't need to move from your favourite spot!

TOJAGR DPLUS

TOJAGR DPLUS

Add KNECT 2x6 Top Brackets for a rafter-like finish to your structure.

A great accent detail to a Pergola Top!

Add a fence like accent to your pergola with KNECT 4x4 Brackets.

\*The Toja Grid KNECT brackets are not a safety railing bracket. Review your local railing/building codes for regulations regarding railing requirements.

Add some life to your pergola by creating a beautiful living wall with the Toja Grid Planter attached to your post wall or railing. Toja Grid is an **easy-to-use DIY Modular Pergola System** with a **simple approach** to **style and design** and a **great option** for **any outdoor living space**.