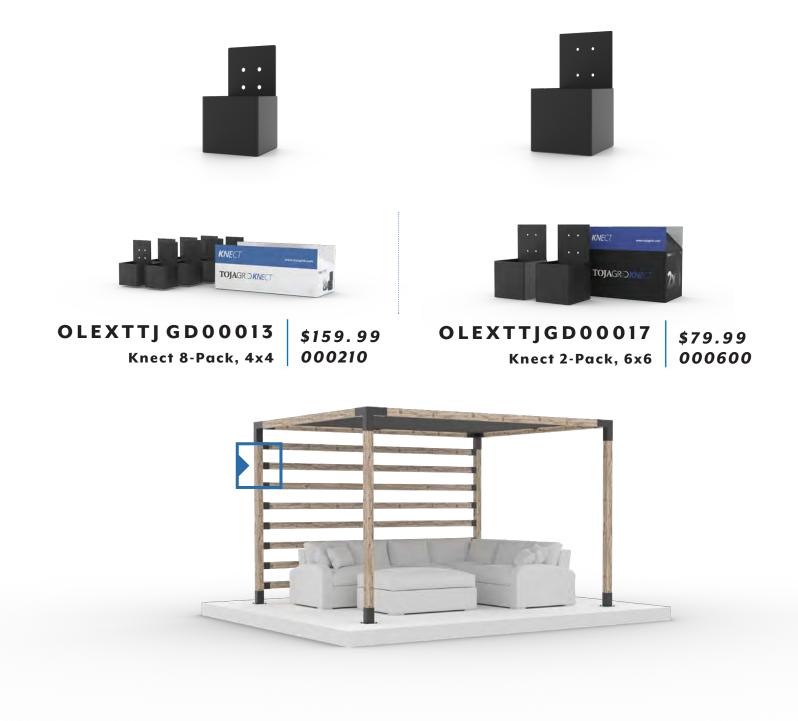

FOR 4x4 AND 6x6 DRESSED | 6x6 ROUGH CUT

KNECT is our multi-purpose bracket.

It allows you to build a semi-private post wall or fence-like accent on your pergola structure.

2x6 TOP

OLEXTTJ G D 0 0 0 18 \$234.99 Knect Top 8-Pack, 2x6 000810

## **KNECT** Top

The KNECT Top allows you to add a rafter-like accent to your pergola structure.

#### 2x6 SIDE

OLEXTTJGD00019 \$234.99 Knect Side 8-Pack, 2x6 000810

## **KNECT Side**

The KNECT Side allows you to add a privacy accent wall to your pergola structure.