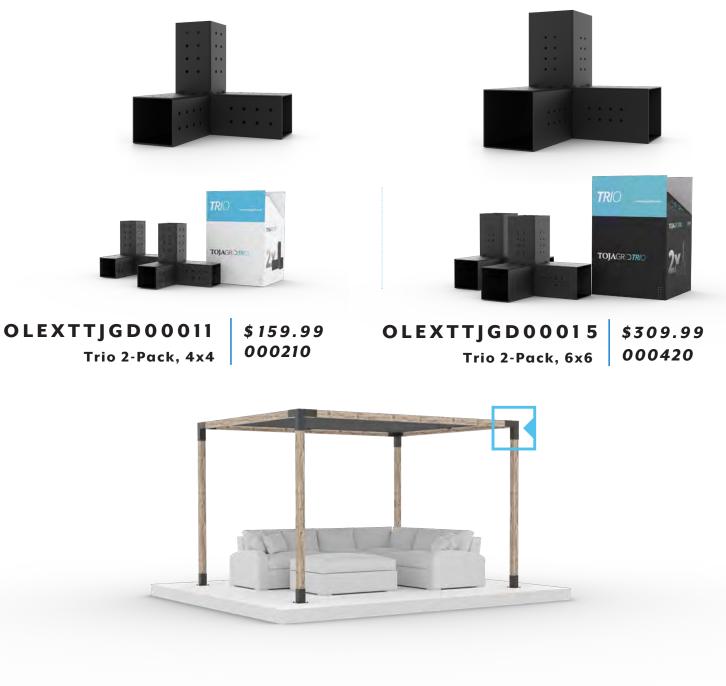

<u>4</u>

FOR 4x4 AND 6x6 DRESSED | 6x6 ROUGH CUT

TRIO is our 90° 3-arm corner bracket.

It is the cornerstone of our modular pergola system and needed for all pergola builds. This will be one of your top SKUs.