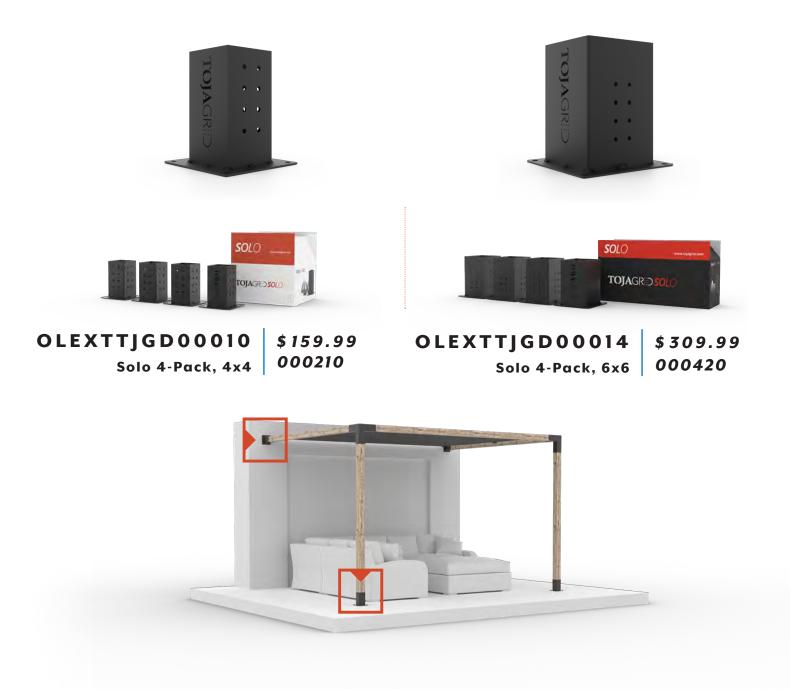

# TOJAGR::D'SOLO

FOR 4x4 AND 6x6 DRESSED | 6x6 ROUGH CUT

## SOLO is our post base and wall mount bracket.

It allows you to mount your structure to a surface or attach it to a wall. The 1" flange has four oversized holes that enable you to secure your pergola to a deck, concrete, brick or any other surface you choose.