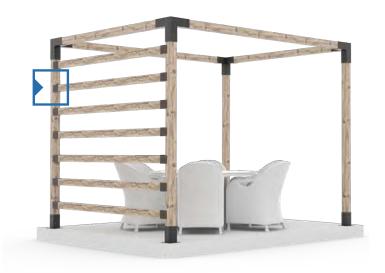

2022 PRICING

Add a SHADE SAIL to the sides for privacy or on top to create a shaded structure.

Did you know our SHADE SAILS help protect from 85% UVA/UVB rays

TOJAGR D

Add KNECT 2x6 Side Brackets to a structure for a semi private wall or visual accent!

A great accent detail to a Pergola Top!

Add a fence like accent to your pergola with KNECT 4x4 Brackets.

\*The Toja Grid KNECT brackets are not a safety railing bracket. Review your local railing/building codes for regulations regarding railing requirements.