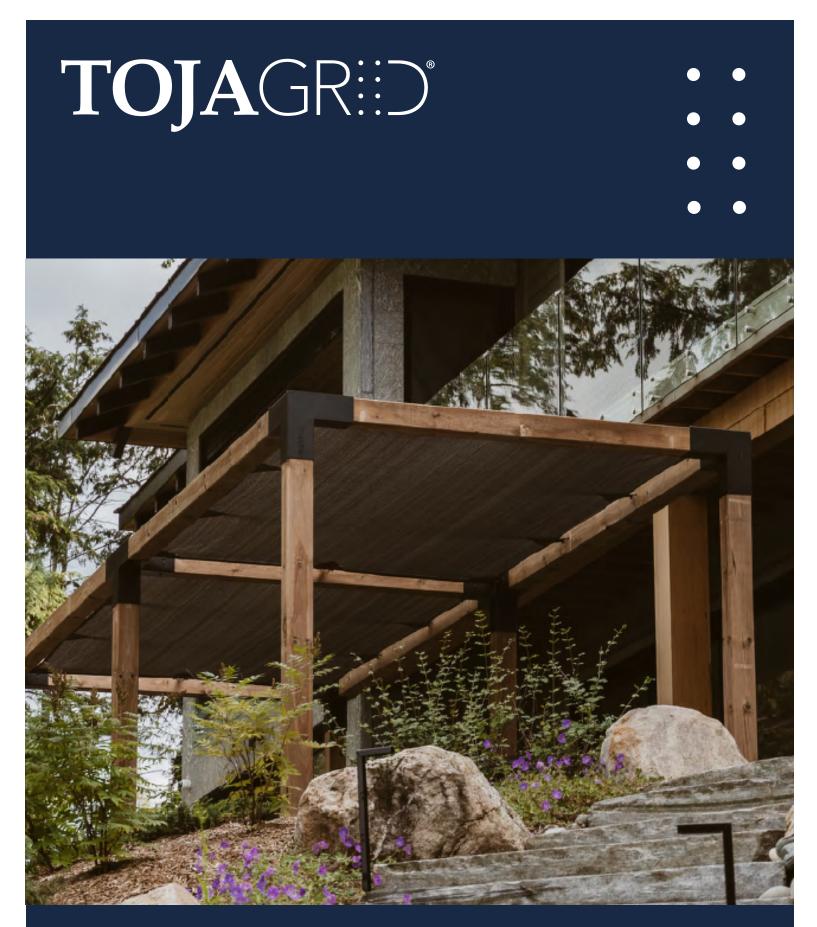

Add some life to your pergola by creating a beautiful living wall with the Toja Grid Planter attached to your post wall or railing. Toja Grid is an **easy-to-use DIY Modular Pergola System** with a **simple approach** to **style and design** and a **great option** for **any outdoor living space**.