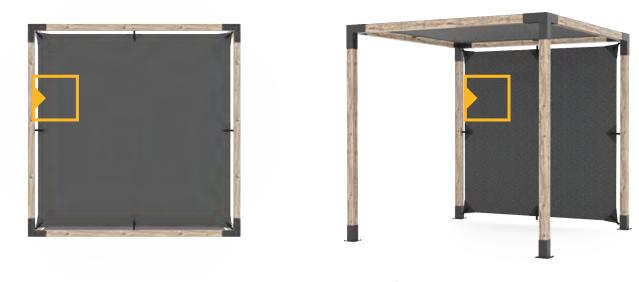

2022 PRICING

Add a SHADE SAIL to the sides for privacy or on top to create a shaded structure.

Did you know our SHADE SAILS help protect from 85% UVA/UVB rays

TOJAGR D

Add KNECT 2x6 Side Brackets to a structure for a semi private wall or visual accent!

## SHADE SAIL

Our SHADE SAIL offers privacy and protection from the sun Our shades block 85%+ UVA/UVB rays Made with a Synthetic HDPE (high-density polyethylene) knitted fabric Easy to wash and keep clean Stain, mold, and mildew-resistant Strong tension straps and buckles to pull the shade tight and flat 5 minutes to take down for winter/major storms