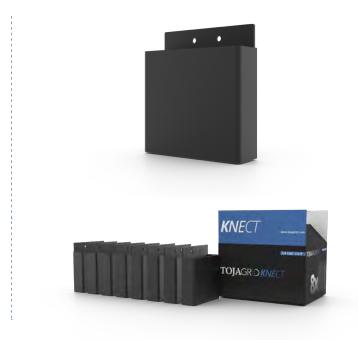

FOR 4x4 AND 6x6 DRESSED | 6x6 ROUGH CUT

KNECT is our multi-purpose bracket.

It allows you to build a semi-private post wall or fence-like accent on your pergola structure.

2x6 TOP

OLEXTTJ G D 0 0 0 18 \$234.99 Knect Top 8-Pack, 2x6 000810

#### 2x6 SIDE

OLEXTTJGD00019 \$234.99 Knect Side 8-Pack, 2x6 000810