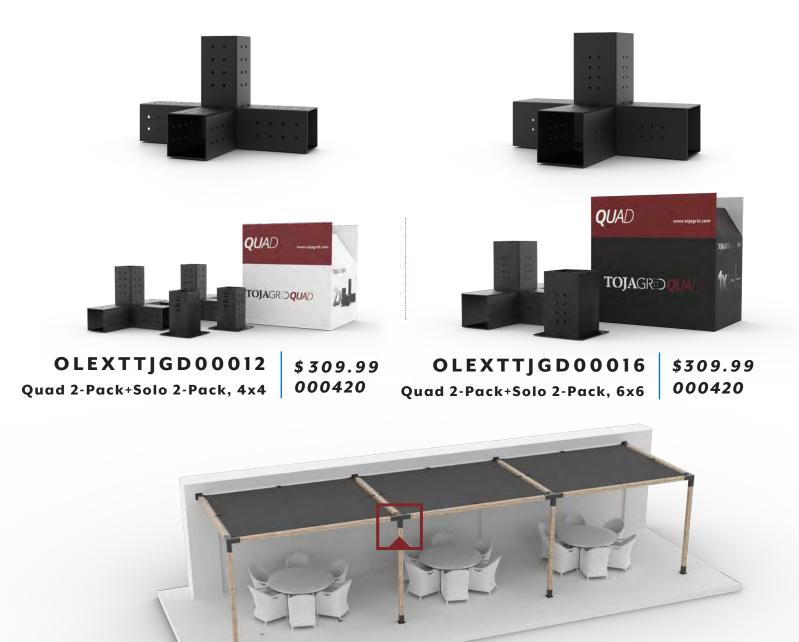

## **TOJA**GR::D'**QUA**D

FOR 4x4 AND 6x6 DRESSED | 6x6 ROUGH CUT

## QUAD is our 4-arm extension bracket.

It allows you to connect two or more pergolas for a larger shaded space. Besides being great for large outdoor living spaces, it is also ideal for restaurants and commercial spaces.