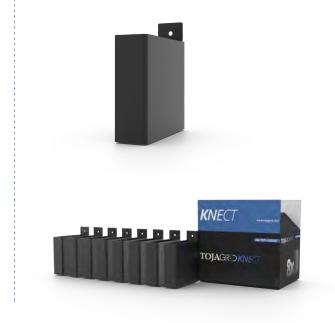

FOR 4x4 AND 6x6 DRESSED | 6x6 ROUGH CUT

KNECT is our multi-purpose bracket.

It allows you to build a semi-private post wall or fence-like accent on your pergola structure.

2x6 TOP

OLEXTTJ G D 0 0 0 18 \$234.99 Knect Top 8-Pack, 2x6 000810