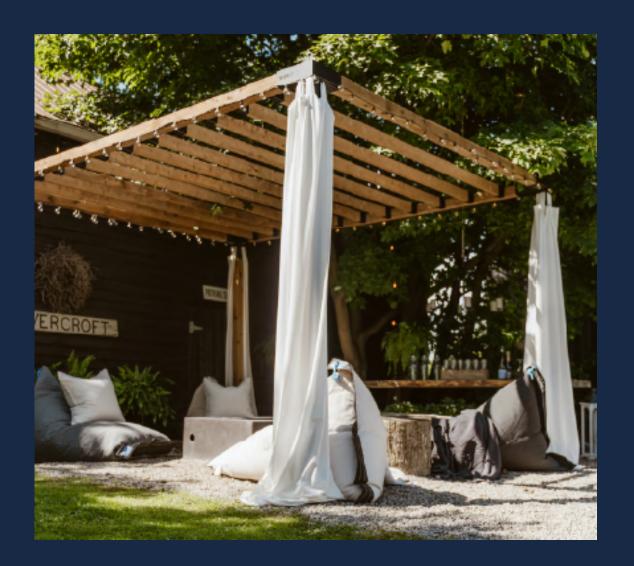

Add some life to your pergola by creating a beautiful living wall with the Toja Grid Planter attached to your post wall or railing. Toja Grid is an **easy-to-use DIY Modular Pergola System** with a **simple approach** to **style and design** and a **great option** for **any outdoor living space**.

#### MODULAR

Toja Grid connects in many ways to what suits budget, needs and space with endless possibilities.

### QUICK INSTALLATION

Fast and easy assembly, roughly 60 minutes per section, with no special tools required.

#### STRONG & DURABLE

Built to last with high-quality steel covered in weather-resistant coatings. Our materials and manufacturing practices ensure quality craftsmanship.

#### ADDED BONUS

You can replace wood and maintain brackets instead of replacing the entire system.