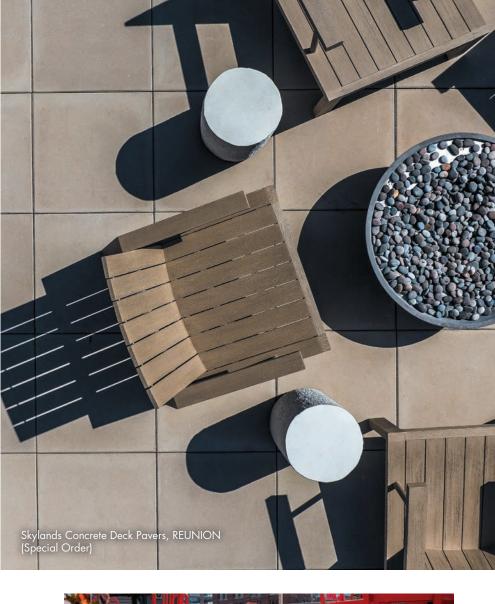

## SKYLANDS Concrete deck pavers

Our Skylands Concrete Deck Pavers are used to generate inviting outdoor living spaces in areas otherwise unusable. Using pedestals, deck pavers turn pitched or uneven surfaces into useful living areas.