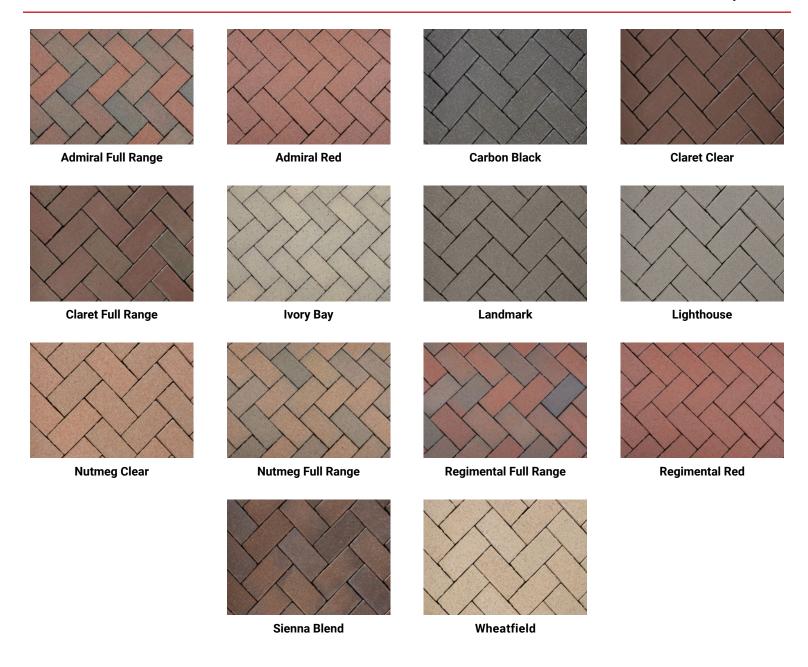

## **CITY LINE SERIES**

**Extruded Clay Pavers** 

**Eye-Catching Colors** 

**Manufactured With Chamfered Edges And Spacer Lugs** 

**Colorfast Through-The-Body Color** 

Heavy Vehicular Applications Including Streets, Commercial Driveways, Piers, And More

Standard, Jumbo, And Standard 8 x 8 Paver Sizes

Manufactured with chamfered edges and spacer lugs, City Line Series Pavers are also available in chamfered edges no lug, and square edges.

Rectangles aren't the only shapes available in our Belden Clay Pavers. You can also get standard 8 x 8 pavers to create random pattern possibilities that further add to your look and design customization.

Due to variations in printing, color and texture may vary from the actual product. Final selection should always be based on an existing product sample.