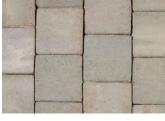

Rectangles aren't the only shapes available in our Belden Clay Pavers. You can also get standard 8 x 8 pavers to create random pattern possibilities that further add to your look and design customization.

4 x 2-1/4 x 8"
Standard Pavers

4 x 2-3/4 x 8" **Jumbo Pavers** 

8 x 2-1/4 x 8"

Standard 8 x 8 Pavers

Crestline Series Pavers comply with ASTM C902, Class SX, Type I, Application PA, and/or ASTM C1272 Type R, Application PA.