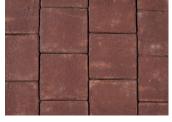

Georgian 8 x 8

Georgian

Rembrandt 8 x 8

Rembrandt

Sandhills 8 x 8

**Sandhills** 

Victorian 8 x 8

Victorian

An understated, timeless color palette complements the superior craftsmanship that goes into these molded clay pavers. The texture of Crestline Series Pavers is similar to Belcrest, with a sandmold surface and long-lasting color, but are manufactured with a unique Dutch Chamfered Edge, unlike any other clay paver in the industry. Due to their low water absorption and high compressive strength, they perform exceptionally well in various interior and exterior applications, including floors, driveways, walkways, sidewalks, and more.