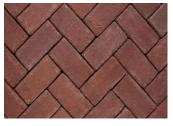

Georgian 8 x 8

Georgian

Rembrandt 8 x 8

Rembrandt

Sandhills 8 x 8

**Sandhills** 

Victorian 8 x 8

Victorian

An understated, timeless color palette complements the superior craftsmanship that goes into these molded clay pavers. The texture of Crestline Series Pavers is similar to Belcrest, with a sandmold surface and long-lasting color, but are manufactured with a unique Dutch Chamfered Edge, unlike any other clay paver in the industry. Due to their low water absorption and high compressive strength, they perform exceptionally well in various interior and exterior applications, including floors, driveways, walkways, sidewalks, and more.