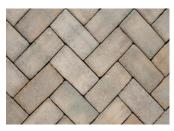

An understated, timeless color palette complements the superior craftsmanship that goes into these molded clay pavers. The texture of Crestline Series Pavers is similar to Belcrest, with a sandmold surface and long-lasting color, but are manufactured with a unique Dutch Chamfered Edge, unlike any other clay paver in the industry. Due to their low water absorption and high compressive strength, they perform exceptionally well in various interior and exterior applications, including floors, driveways, walkways, sidewalks, and more.

Georgian 8 x 8

Georgian

Rembrandt 8 x 8

Rembrandt

Sandhills 8 x 8

**Sandhills** 

Victorian 8 x 8

Victorian