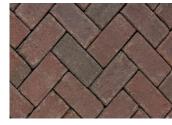

An understated, timeless color palette complements the superior craftsmanship that goes into these molded clay pavers. The texture of Crestline Series Pavers is similar to Belcrest, with a sandmold surface and long-lasting color, but are manufactured with a unique Dutch Chamfered Edge, unlike any other clay paver in the industry. Due to their low water absorption and high compressive strength, they perform exceptionally well in various interior and exterior applications, including floors, driveways, walkways, sidewalks, and more.

Georgian 8 x 8

Georgian

Rembrandt 8 x 8

Rembrandt

Sandhills 8 x 8

**Sandhills** 

Victorian 8 x 8

Victorian