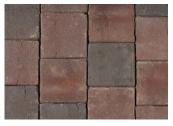

Georgian 8 x 8

Georgian

Rembrandt 8 x 8

Rembrandt

Sandhills 8 x 8

**Sandhills** 

Victorian 8 x 8

Victorian

An understated, timeless color palette complements the superior craftsmanship that goes into these molded clay pavers. The texture of Crestline Series Pavers is similar to Belcrest, with a sandmold surface and long-lasting color, but are manufactured with a unique Dutch Chamfered Edge, unlike any other clay paver in the industry. Due to their low water absorption and high compressive strength, they perform exceptionally well in various interior and exterior applications, including floors, driveways, walkways, sidewalks, and more.