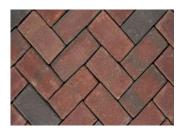

An understated, timeless color palette complements the superior craftsmanship that goes into these molded clay pavers. The texture of Crestline Series Pavers is similar to Belcrest, with a sandmold surface and long-lasting color, but are manufactured with a unique Dutch Chamfered Edge, unlike any other clay paver in the industry. Due to their low water absorption and high compressive strength, they perform exceptionally well in various interior and exterior applications, including floors, driveways, walkways, sidewalks, and more.

Rectangles aren't the only shapes available in our Belden Clay Pavers. You can also get standard 8 x 8 pavers to create random pattern possibilities that further add to your look and design customization.