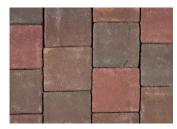

An understated, timeless color palette complements the superior craftsmanship that goes into these molded clay pavers. The texture of Crestline Series Pavers is similar to Belcrest, with a sandmold surface and long-lasting color, but are manufactured with a unique Dutch Chamfered Edge, unlike any other clay paver in the industry. Due to their low water absorption and high compressive strength, they perform exceptionally well in various interior and exterior applications, including floors, driveways, walkways, sidewalks, and more.

Georgian 8 x 8

Georgian

Rembrandt 8 x 8

Rembrandt

Sandhills 8 x 8

**Sandhills** 

Victorian 8 x 8

Victorian