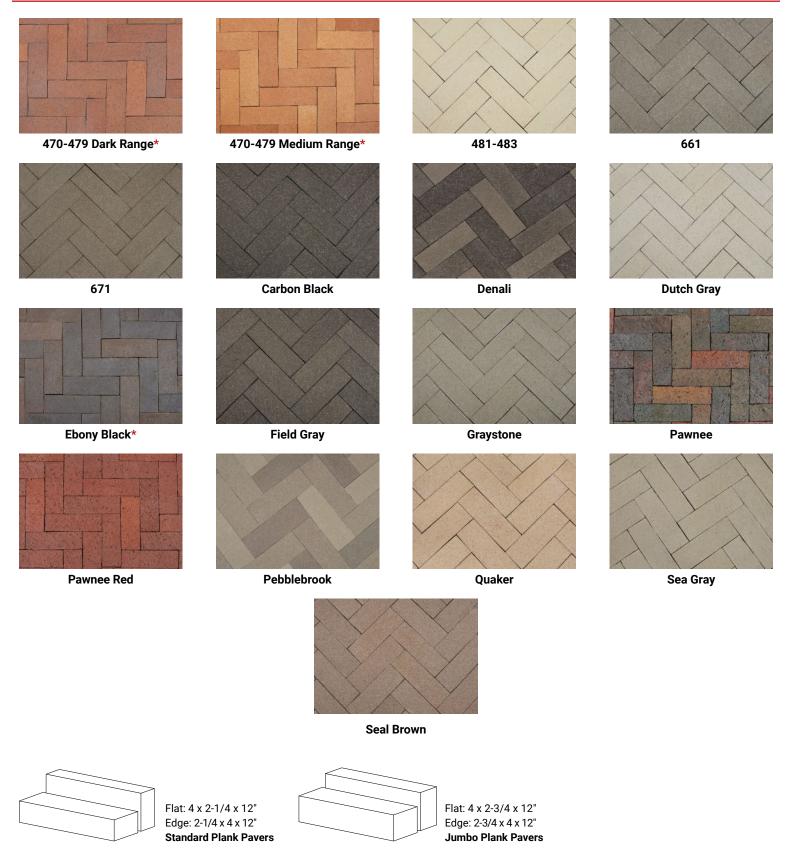

## **Extruded Linear Clay Pavers**

Coarse Grind Plank Series Pavers comply with ASTM C902, Class SX, Type I, Application PS, and/or ASTM C1272, Type R, Application PS. Wire-Cut Plank Series Pavers comply with ASTM C902, Class SX, Type I, Application \*PS or PX, and/or ASTM C1272, Type(s) \*R or F, Application PX.

Due to variations in printing, color and texture may vary from the actual product. Final selection should always be based on an existing product sample.

Discover more at www.beldenbrick.com