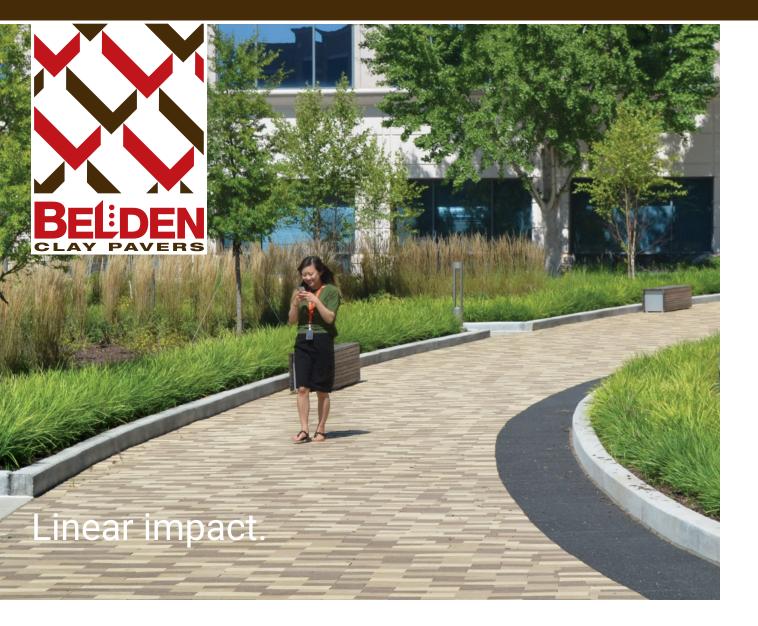

## **PLANK SERIES**

**Extruded Linear Clay Pavers** 

Colorfast Through-The-Body Color

Large Format High-Strength

Install Flat Or Edge Set

Long, Linear, Contemporary Look

Applications Including Driveways, Walkways, Sidewalks, And More

## **Extruded Linear Clay Pavers**

Coarse Grind Plank Series Pavers comply with ASTM C902, Class SX, Type I, Application PS, and/or ASTM C1272, Type R, Application PS. Wire-Cut Plank Series Pavers comply with ASTM C902, Class SX, Type I, Application \*PS or PX, and/or ASTM C1272, Type(s) \*R or F, Application PX.