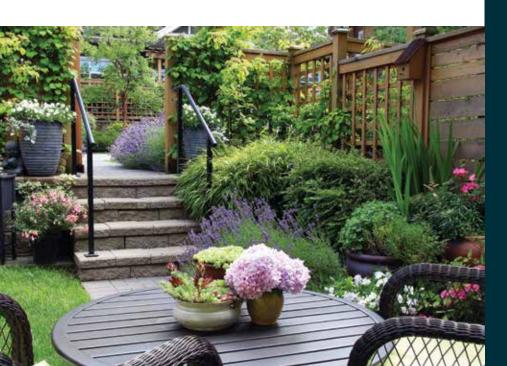

## **BACK YARD**

Privacy screening along fence or property line

Planting around a newly constructed patio (Include sketch or plan)

Planting near foundation walls and windows

New patio design up to 500 SF (requires dedicated appointment)

Fire pit or seating area with plants

Planting berms or islands (Include sketch)

Pollinator and Rain Garden applications

No multi-level grade changes (Limit to two levels)

No heavily wooded yards (Limit 3-4 trees with locations shown on sketch or plat)