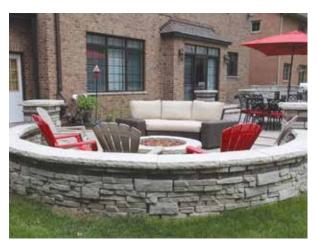

Fire pit or seating area with plants

Planting berms or islands (Include sketch)

Pollinator and Rain Garden applications

No multi-level grade changes (Limit to two levels)

No heavily wooded yards (Limit 3-4 trees with locations shown on sketch or plat)