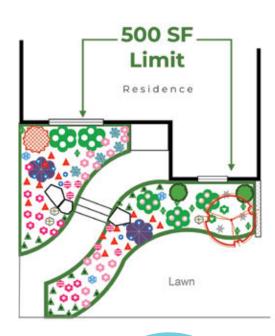

#### **FEES START AT**

**Front Yard** up to 500 sq.ft.

\$249

### **Completed design includes:**

- A detailed materials quote
- · Contractor referrals as needed
- · An informative plant list

Additional fees may be assessed by the designer if project parameters exceed the stated limits.