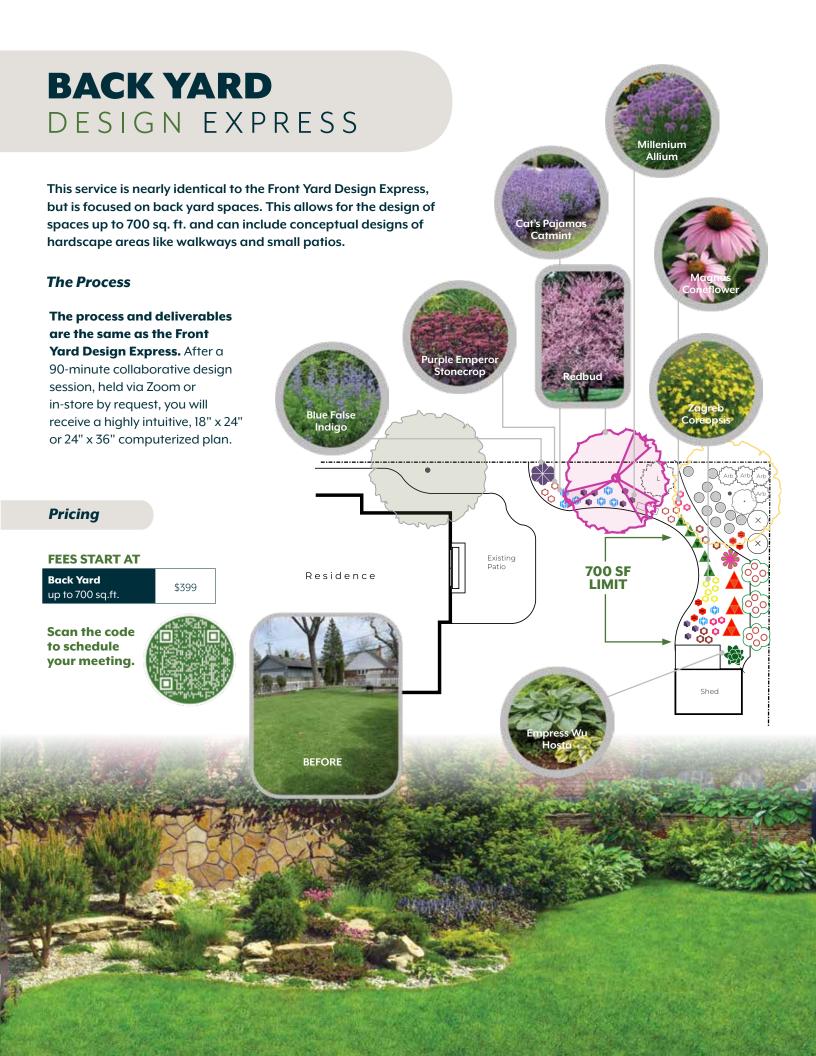

Fire pit or seating area with plants

Planting berms or islands (Include sketch)

Pollinator and Rain Garden applications

No multi-level grade changes (Limit to two levels)

No heavily wooded yards (Limit 3-4 trees with locations shown on sketch or plat)