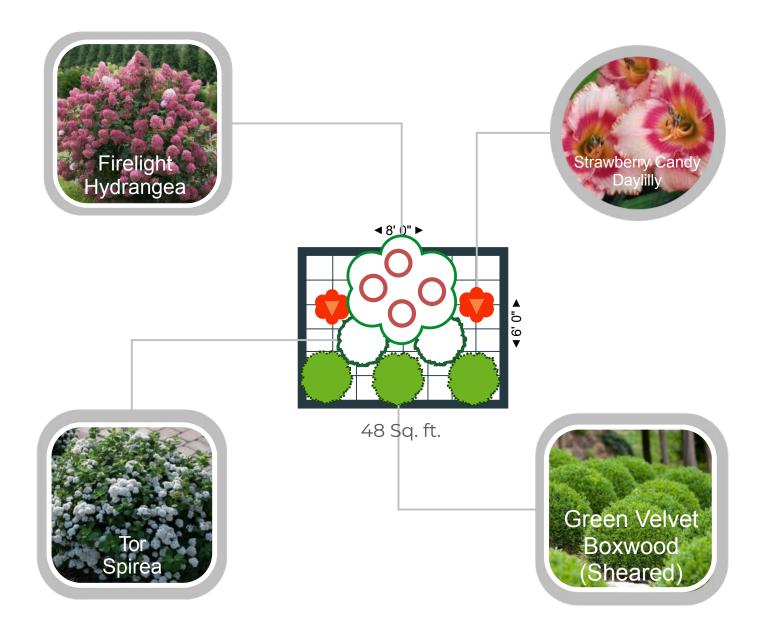

## Shrub Border for Sun 1

| # | Common Name               | Width<br>(spacing)    |
|---|---------------------------|-----------------------|
| 1 | Firelight<br>Hydrangea    | 6'                    |
| 2 | Strawberry Candy Daylilly | 4'                    |
| 3 | Green Velvet<br>Boxwood   | 24"<br>(Keep trimmed) |
| 2 | Tor<br>Spirea             | 3'                    |

For larger spaces, repeat the design as necessary to fill the space, adjusting the quantities needed when purchasing. The diagram reflects plants at 3/4 mature size. This is a conceptual design to provide general guidelines for your reference and is hardiness zone appropriate for zone 5 or below. Lurveys is not responsible for the health of the plants or the effect of the garden as installed.