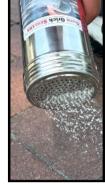

## Slip Resistant Gripper and Shaker

Clear proprietary blend produced to ensure every surface is slip-resistant. Gripper is recommended for all filmforming sealer to ensure safety for everyone in wet conditions!