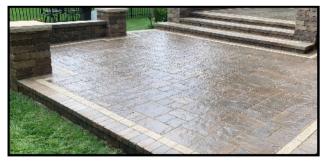

# Solvent Wetlook Joint Sand Stabilizer (SWJSS)

#### Why it's the best sealer on the planet:

- 1. Walkable and rain safe in 15 min, drivable in 4 hours!
- 2. Eliminates any risk of Polyhaze!
- 3. Seal using SWJSS, then activate polymeric sand within 15 min. Yes, sand and seal in the same day!

  Our process saves hours and can even save days!
- 4. Fastest cure time in the industry of 15 minutes!
- 5.Industry's Best Coverage: 150 surface SQFT per gallon!
- 6.Industry's Easiest Application: just spray it on and you are done, NO rolling, NO brushing required!
- 7. Industry's Best Versatility: can be applied on clay, dry cast, wet cast, face mix brick, natural stone, aggregate, concrete and stamped concrete!
- 8. Easy to clean technology!
- 9.Protects from weathering, deterioration, oil, dirt, stains, UV, salt. weeds, and insects!
- 10. Under 100 VOC: Even beats California requirements!