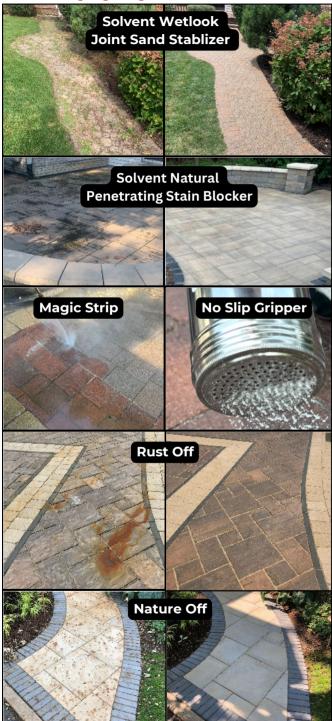

# Solvent Wetlook Joint Sand Stabilizer (SWJSS)

#### Why it's the best sealer on the planet:

- 1. Walkable and rain safe in 15 min, drivable in 4 hours!
- 2. Eliminates any risk of Polyhaze!
- 3. Seal using SWJSS, then activate polymeric sand within 15 min. Yes, sand and seal in the same day!

  Our process saves hours and can even save days!
- 4. Fastest cure time in the industry of 15 minutes!
- 5.Industry's Best Coverage: 150 surface SQFT per gallon!
- 6.Industry's Easiest Application: just spray it on and you are done, NO rolling, NO brushing required!
- 7. Industry's Best Versatility: can be applied on clay, dry cast, wet cast, face mix brick, natural stone, aggregate, concrete and stamped concrete!
- 8. Easy to clean technology!
- 9.Protects from weathering, deterioration, oil, dirt, stains, UV, salt. weeds, and insects!
- 10. Under 100 VOC: Even beats California requirements!

## Solvent Natural-Look Penetrating Stain Blocker

Proprietary formula specifically designed for Bluestone, limestone, natural stones, concrete, and brick pavers.

- Protects from weathering, deterioration, UV, salt, and stains!
- Keeps the natural color of the surface!
- Easy to clean and no slip technology
- Industry's best coverage of 750 SQFT per gallon
- Available in 1-gallon, cans and 5-gallon pails

#### **Sure Brick Magic Strip**

Proprietary formula that aggressively strips both water-based and solvent-based sealers while causing no damage to your underlying surface!

- Fastest and easiest sealer remover in the industry (BY FAR!)
- Worried about messing up a seal job? FEAR NO LONGER, it is now SO easy to fix!
- How easy is it? (1) Apply first and second coat of the Magic Strip in a 10-minute period, watch the magic happen, and (2) rinse with a pressure washer! THAT IS IT!

## Slip Resistant Gripper and Shaker

Clear proprietary blend produced to ensure every surface is slip-resistant. Gripper is recommended for all filmforming sealer to ensure safety for everyone in wet conditions!

#### **Rust Off**

Proprietary blend that removes rust from brick, concrete, and many other surfaces!

- Can be used for horizontal and vertical services
- How easy is it? (1) wet stain, (2) apply Rust Off, (3) lightly scrub with brush, (4) rinse with power washer and the RUST IS GONE!

#### **Nature Off**

Proprietary blend that cleans up mother nature's mess!

 Works on leaves, nuts, algae, mold, berries, cherries, red wine, bird droppings, stains and more!