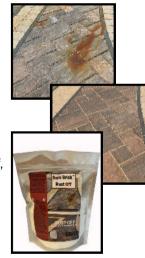

#### **Rust Off**

Proprietary blend that removes rust from brick, concrete, and many other surfaces!

- Can be used for horizontal and vertical services
- How easy is it? (1) wet stain, (2) apply Rust Off, (3) lightly scrub with brush, (4) rinse with power washer and the RUST IS GONE!