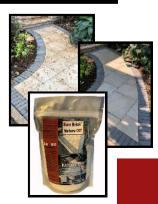

# Solvent Wetlook Joint Sand Stabilizer (SWJSS)

#### Why it's the best sealer on the planet:

- 1. Walkable and rain safe in 15 min, drivable in 4 hours!
- 2. Eliminates any risk of Polyhaze!
- 3. Seal using SWJSS, then activate polymeric sand within 15 min. Yes, sand and seal in the same day!

  Our process saves hours and can even save days!
- 4. Fastest cure time in the industry of 15 minutes!
- 5.Industry's Best Coverage: 150 surface SQFT per gallon!
- 6.Industry's Easiest Application: just spray it on and you are done, NO rolling, NO brushing required!
- 7. Industry's Best Versatility: can be applied on clay, dry cast, wet cast, face mix brick, natural stone, aggregate, concrete and stamped concrete!
- 8. Easy to clean technology!
- 9.Protects from weathering, deterioration, oil, dirt, stains, UV, salt. weeds, and insects!
- 10. Under 100 VOC: Even beats California requirements!